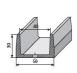

## **Base strip**

Spacer profile with nail holes for aligning and attaching wall shell elements. Instead of wooden slats, which swell and rot later. To avoid water circulation, do not arrange the base strip across the entire width, but offset.