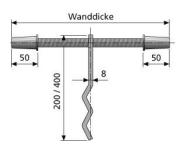

## **KIM-Anchor**

Spacer as formwork stop.

Press the corrugated anchor plate into the still fresh concrete along the approximate centre axis of the future wall. Instead of the plastic caps 50 mm (deduction 2 x 2.5 mm), end caps made of concrete (concrete cover 2 x 4.5 cm) can also be used. M 16 thread for precise alignment and great strength.

Dimensioning of the M 16 threaded rod when using concrete caps: Wall thickness -  $(2 \times 4.5 \text{ cm})$ 