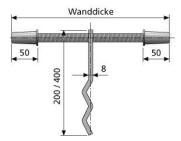

## **KIM-Anchor**

Spacer as formwork stop.

Press the corrugated anchor plate into the still fresh concrete along the approximate centre axis of the future wall. Instead of the plastic caps 50 mm (deduction 2 x 2.5 mm), end caps made of concrete (concrete cover 2 x 4.5 cm) can also be used. M 16 thread for precise alignment and great strength.

Dimensioning of the M 16 threaded rod when using concrete caps: Wall thickness -  $(2 \times 4.5 \text{ cm})$ 