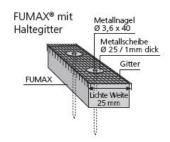

### Laying/Fixing:

Holding grid with rondelles and bolts Glue with contact adhesive or BETOFIX Compensation of unevenness and sticking with the help of Betoquell

No overlaps - the source tape is butted

Attach the retaining grid and fasten it with bolts using washers Betoquell for gluing and leveling out unevenness

| Article number | Title of variant                               | Packaging piece/ metre/<br>metre by the metre/<br>bucket/ bag/ bundle/<br>box/ can | Weight<br>kg/metre | Weight<br>kg/piece |
|----------------|------------------------------------------------|------------------------------------------------------------------------------------|--------------------|--------------------|
| 86419025       | FUMAX® Type S 18 x 23 mm                       | 8 x 5 metres/carton<br>18 cartons/pallet                                           | 0,680              |                    |
| 86411000       | Retaining grid à 1,00 m                        | 40 x 1 metre/bunch                                                                 | 0,040              |                    |
| 86430015       | FUMAX® Fondelle with bolt                      | 100 pieces                                                                         |                    | 1,260              |
| 86300223       | Masonry drill 5 mm                             | 1 piece                                                                            |                    | 0,040              |
| 86430000       | FUMAX® clamp                                   | 200 pieces                                                                         |                    | 1,830              |
| 86300220       | Impact dowel 5 x 35 mm                         | 200 pieces                                                                         |                    | 0,320              |
| 86431014       | Betoquell levelling paste 310 ml               | Cartridge                                                                          |                    | 0,460              |
| 86430052       | Betofix adhesive 600 ml tubular bag with spout | Tubular bag                                                                        |                    | 0,920              |
| 86430060       | Press for tubular bags                         | 1 piece                                                                            |                    | 1,020              |