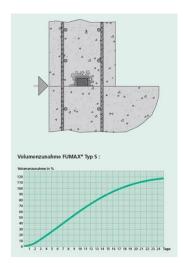

### Applications, features, properties and benefits

Natural bentonite swelling tape based on calcium bentonite Self-swelling when exposed to water Seals due to volume increase/swelling pressure Almost no delay in the start of swelling