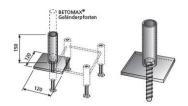

## Railing post holder

Additional component for Spl 1 / Spl 2 anchor.

Serves to accommodate fall protection (BETOMAX® railing posts) during the construction phase

Attachment to crash barrier anchorage after cap manufacture Can also be attached to other components (dowelling) where temporary protection is required

Fastening also on concrete components with concrete screw Multi Monti 16 x 120 (SW 24) possible