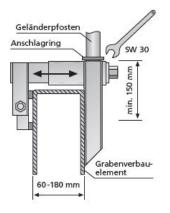

## Grab for trench shoring

Clampable railing post holder for use on trench shoring elements. Suitable for element and wall thicknesses between 60 and 180 mm.

**Applications, features, properties and benefits** Properties, advantages:

Easy to assemble by sliding it vertically onto the trench shoring element Large adjustment range Quick to use No additional fixings required

**Comment to article** Rent on request.

| Article description | Title of variant          | Packaging piece/ metre/ metre by the<br>metre/ bucket/ bag/ bundle/ box/ can | Weight kg/piece |
|---------------------|---------------------------|------------------------------------------------------------------------------|-----------------|
| 35789300            | Greif® for trench shoring | 1 piece/bag                                                                  | 6,940           |