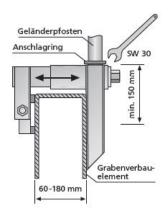

## **Grab for trench shoring**

Clampable railing post holder for use on trench shoring elements. Suitable for element and wall thicknesses between 60 and 180 mm.