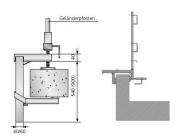

## Grab for slab edges

Clampable railing post holder for vertical and horizontal component edges.

The maximum component thickness that can be clamped is 40 cm or 80 cm.

**Applications, features, properties and benefits** Quick adjustment by inserting the movable leg in increments Tightening the spindle sleeve without special tools

**Comment to article** 

Rent on request.

| Article description | Title of variant                                               | Packaging piece/ metre/<br>metre by the metre/ bucket/<br>bag/ bundle/ box/ can | Weight<br>kg/piece |
|---------------------|----------------------------------------------------------------|---------------------------------------------------------------------------------|--------------------|
| 35789950            | Greif® for ceiling edges Adjustment range up to 40 cm          | 1 piece                                                                         | 5,100              |
| 35789980            | Greif®XXL 80 for ceiling edges<br>Adjustment range up to 80 cm | 1 piece                                                                         | 7,590              |