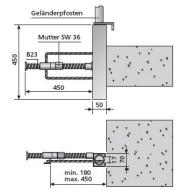

## B-Greif® for bridge edges

Guardrail post holder for accommodating BETOMAX® guardrail posts on the superstructure edges of bridges.

## Applications, features, properties and benefits

Easy assembly at the edge of bridge superstructures by pushing and bracing against the lateral connection reinforcement loop Sealing work in the edge area of bridge superstructures can be carried out without hindrance
No anchoring in concrete