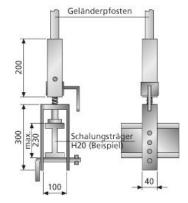

## **Greif® New**

Clampable railing post holder. Suitable for wooden beams and steel profiles.

## Applications, features, properties and benefits

Advantages:

Tightening the spindle sleeve without special tools Quick adjustment is achieved by means of a crossbar that can be used step by step

Rotatable support for the toe board