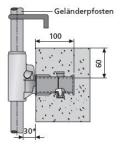

## Plug

\* Vergrößerung durch Verlängerungsstück auf Anfrage.

Railing post holder for holding the BETOMAX® railing post on the edges of ceilings and bridge superstructures made of concrete in conjunction with the plug socket that was concreted in beforehand.