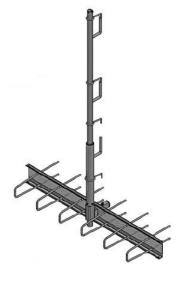

## Plug

\* Vergrößerung durch Verlängerungsstück auf Anfrage.

Railing post holder for holding the BETOMAX® railing post on the edges of ceilings and bridge superstructures made of concrete in conjunction with the plug socket that was concreted in beforehand.

## Applications, features, properties and benefits

Properties, advantages:

Simple assembly of the plug sleeve on the inside of the edge formwork Snapping the plug into the sleeve after stripping or before installing the fall protection