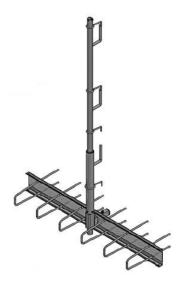

## Plug

\* Vergrößerung durch Verlängerungsstück auf Anfrage.

Railing post holder for holding the BETOMAX® railing post on the edges of ceilings and bridge superstructures made of concrete in conjunction with the plug socket that was concreted in beforehand.

## Applications, features, properties and benefits

Properties, advantages:

Simple assembly of the plug sleeve on the inside of the edge formwork Snapping the plug into the sleeve after stripping or before installing the fall protection