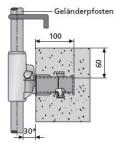

## Plug

\* Vergrößerung durch Verlängerungsstück auf Anfrage.

Railing post holder for holding the BETOMAX® railing post on the edges of ceilings and bridge superstructures made of concrete in conjunction with the plug socket that was concreted in beforehand.

## Applications, features, properties and benefits

Properties, advantages:

Simple assembly of the plug sleeve on the inside of the edge formwork Snapping the plug into the sleeve after stripping or before installing the fall protection

No hindrances to subsequent trades, e.g. B. Sealing work by lateral anchoring

The cover prevents the ingress of concrete during the concreting process