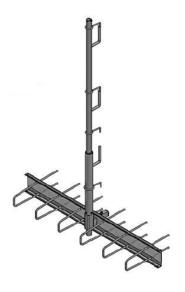

## Plug

\* Vergrößerung durch Verlängerungsstück auf Anfrage.

Railing post holder for holding the BETOMAX® railing post on the edges of ceilings and bridge superstructures made of concrete in conjunction with the plug socket that was concreted in beforehand.

## Applications, features, properties and benefits

Properties, advantages:

Simple assembly of the plug sleeve on the inside of the edge formwork Snapping the plug into the sleeve after stripping or before installing the fall protection