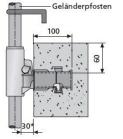

## Plug

\* Vergrößerung durch Verlängerungsstück auf Anfrage.

Railing post holder for holding the BETOMAX® railing post on the edges of ceilings and bridge superstructures made of concrete in conjunction with the plug socket that was concreted in beforehand.

## Applications, features, properties and benefits

Properties, advantages:

Simple assembly of the plug sleeve on the inside of the edge formwork Snapping the plug into the sleeve after stripping or before installing the fall protection

No hindrances to subsequent trades, e.g. B. Sealing work by lateral anchoring

The cover prevents the ingress of concrete during the concreting process