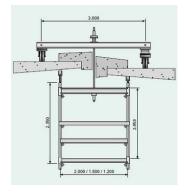

## Middle cornice platform MGB on mobile frame

Mobile work platform for the efficient installation of BETOMAX® cornice consoles and pipelines or inspection views or renovation work under the central cap areas of bridge superstructures that are close together.

Permissible platform load:

100 kg per m<sup>2</sup> and 200 kg moving single load

For assembly work below the bridge in tight spaces in the central canopy area

The work platform is available in widths of 1.20 m, 1.50 m and 2.00 m Can be used as a pre- or post-runner

## **Comment to article**

Rent on request.

| Article description | Title of variant                                         | Packaging piece/ metre/<br>metre by the metre/ bucket/<br>bag/ bundle/ box/ can | Weight<br>kg/piece |
|---------------------|----------------------------------------------------------|---------------------------------------------------------------------------------|--------------------|
| 44630000            | Bicycles with crossbar                                   | 1 piece                                                                         | 900                |
| 44633150            | MGB centre cornice stage; (length = 3 m, width = 1,50 m) | 1 piece                                                                         | 1'290              |
| 44633200            | MGB centre cornice stage; (length: 3 m, width: 2,00 m)   | 1 piece                                                                         | 1'425              |