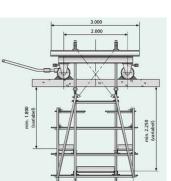

## Middle cornice platform MGB on mobile frame

Mobile work platform for the efficient installation of BETOMAX® cornice consoles and pipelines or inspection views or renovation work under the central cap areas of bridge superstructures that are close together.

Permissible platform load: 100 kg per m<sup>2</sup> and 200 kg moving single load For assembly work below the bridge in tight spaces in the central canopy area The work platform is available in widths of 1.20 m, 1.50 m and 2.00 m Can be used as a pre- or post-runner Forerunner = assembly, follower = dismantling