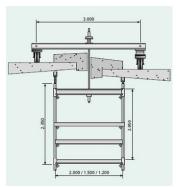

## Middle cornice platform MGB on mobile frame

Mobile work platform for the efficient installation of BETOMAX® cornice consoles and pipelines or inspection views or renovation work under the central cap areas of bridge superstructures that are close together.

Permissible platform load: 100 kg per m<sup>2</sup> and 200 kg moving single load For assembly work below the bridge in tight spaces in the central canopy area The work platform is available in widths of 1.20 m, 1.50 m and 2.00 m Can be used as a pre- or post-runner Forerunner = assembly, follower = dismantling