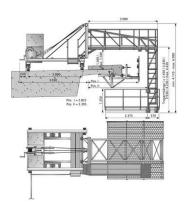

## MTW 72 assembly carriage

Permissible load: 150 kg per m<sup>2</sup> or 6 people

For assembly and disassembly as well as for moving the MTW's 72, the boom and work platform are raised with the help of the winch (crank can be removed)

Protected access in the modular construction (walkway with safety ladder) traction:

- manually by site personnel
- Motorized vehicles
- Grab pull (manual)

Required accessories:

- Undercarriage elevation 10, 17 or 34 cm
- Stage covering made of perforated sheets
- Mast extensions 20, 50, 80 or 100 cm

- Outrigger shortening (additional frame) with low Space requirements (insufficient lane width) Own weight:

Assembly trolley approx. 25 kN (2.5 t) counterweight 45 kN (4.5 t) For further information, see assembly and instructions for use