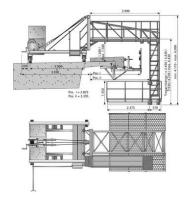

## MTW 72 assembly carriage

Permissible load: 150 kg per m<sup>2</sup> or 6 people

For assembly and disassembly as well as for moving the MTW's 72, the boom and work platform are raised with the help of the winch (crank can be removed)

Protected access in the modular construction (walkway with safety ladder) traction:

- manually by site personnel
- Motorized vehicles
- Grab pull (manual)

Required accessories:

- Undercarriage elevation 10, 17 or 34 cm
- Stage covering made of perforated sheets
- Mast extensions 20, 50, 80 or 100 cm
- Outrigger shortening (additional frame) with low Space requirements (insufficient lane width) Own weight:

Assembly trolley approx. 25 kN (2.5 t) counterweight 45 kN (4.5 t) For further information, see assembly and instructions for use