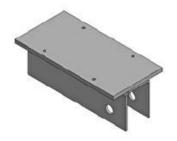

## Bracket support (Q) for floor fixing and longitudinal bracing

fixing and longitudinal bracing

Is placed on the formwork ledger and bolted. For fastening the scaffold planks.