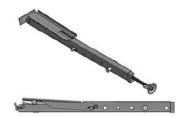

## **Restoration ledger**

Is placed on the closed base of the coping framework and clamped between the clamping lug and the side protection. Suitable for formwork ledger 1.27 and formwork ledger 1.50.

Renovation ledgers available with clamping units 240, 350 and 500 mm

## **Comment to article**

For rent only.

| Article description | Title of variant  | Packaging piece/ metre/ metre by the metre/<br>bucket/ bag/ bundle/ box/ can | Weight kg/piece |
|---------------------|-------------------|------------------------------------------------------------------------------|-----------------|
| 45362610            | Redevelopment bar | 1 piece                                                                      | 17,900          |