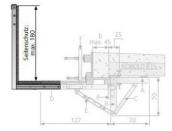

## Side protection 1.80

Accessory for the GK-2000 system, alternative to the BX guardrail as fully planked safety rail from structures above and under rail and road structures, e.g. electric railwaytracks and motorways.

Compatible with all GK-2000 types Insert for bolting Vertical level up to 1.80 metres with possible full-surface planking, either with nailing straps and/or clamping retainers

May be supplemented with BX earthing accessories.