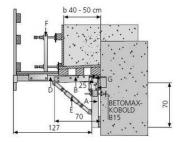

## **Technical data**

A = Fastening rail 70 F = Shuttering support 65/55

B = Joint piece 70 G = Bolt and split pin

D = Shuttering rail 1.27 H = Safety rail post

E = Spindle M 24 4 = Gangway 0,75

(on request)

25 = Wing height adjuster

(on request)