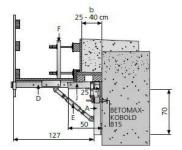

## **Technical data**

A = Fastening rail 70 F = Shuttering support 65/55 J = Joint piece 50 G = Bolt and split pin D = Shuttering rail 1.27 H = Safety rail post E = Spindle M 24 25 = Wing height adjuster (on request)