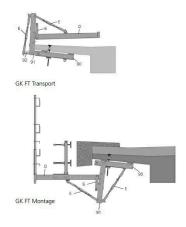

## Cornice bracket 2000 - 1.27 for prefabricated elements

Console is folded onto the precast element during transport. After placing the precast element, just fold it over and it is immediately ready for use.

## **Technical data**

D = Shuttering bolt 1.27 91 = Clamping strap 83.5

E = Spindle M24 92 = Transport lock

F = Formwork support 65/55 W = Bolt

6 = Height adjustment G1 = Cotter pin

90 = Clamping bolt 76