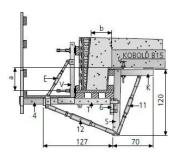

## Cornice console 2000 - 1.27 - 1.20 (projecting downwards)

For overhanging, suspended decks.

## **Technical data**

K = Fastening rail 70 12 = Spindle M 30 S S = Joint piece 1.20 V = Shuttering support 1.0 T = Shuttering rail1.27 W = Bolt and split pin E = Spindle M 24 H = Safety rail post with extension 6 = Height adjuster 4 = Gangway 11 = Spindle M 30