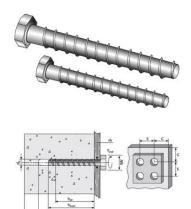

## MULTI-MONTI® screw anchor u. Multi\_Monti\_Application

For securing push-pull props and BETOMAX® curb shuttering, galvanized.

## **Applications, features, properties and benefits** Benefits:

Simple through-fixing, therefore: Massive time and cost savings. Removable

Multiple use for temporary fastenings, e. g. push-pull prop installation Tested safety, also on low-strength floors that haven't hardened

## **Comment to article**

Other diameters on inquiry.

| Article<br>description | Title of variant                      | Width<br>across<br>flats mm | Packaging piece/<br>metre/ metre by the<br>metre/ bucket/ bag/<br>bundle/ box/ can | Weight<br>kg/piece |
|------------------------|---------------------------------------|-----------------------------|------------------------------------------------------------------------------------|--------------------|
| 74416120               | MULTI-MONTI® Screw anchor 16 x 120    | 24                          | 10 pieces                                                                          | 0,180              |
| 74416140               | MULTI-MONTI® Screw anchor 16 x 140    | 24                          | 10 pieces                                                                          | 0,210              |
| 74412080               | MULTI-MONTI® Screw anchor 12 x 80     | 18                          | 25 pieces                                                                          | 0,060              |
| 74412100               | MULTI-MONTI® Screw anchor 12<br>x 100 | 18                          | 25 pieces                                                                          | 0,070              |