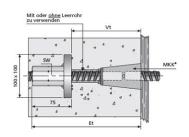

## End anchorage B 20

Made from an anchor plate with welded-on B 20 hexagon nut. For onesided anchoring. Compatible with Uni 20.

Vt = Anchoring depth Et = Installed depth

Anchoring depth: Vt = 175 mm(Acc. to test certificate, failing load in concrete 177 kN and concrete quality C20/25)

Failing load in concrete: 235 kN in uncracked concrete 177 kN /181 kN in cracked concrete (test cone dia. restricted to 850 mm)

Concrete strength: 30 N / mm<sup>2</sup>

Max. load depends on the concrete quality and anchoring depth (Vt)