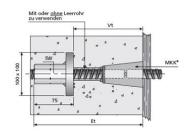

## **End anchorage B 20**

Made from an anchor plate with welded-on B 20 hexagon nut. For one-sided anchoring. Compatible with Uni 20.

Vt = Anchoring depth Et = Installed depth

Anchoring depth: Vt = 175 mm (Acc. to test certificate, failing load in concrete 177 kN and concrete quality C20/25)

Failing load in concrete: 235 kN in uncracked concrete 177 kN /181 kN in cracked concrete (test cone dia. restricted to 850 mm)

Concrete strength: 30 N / mm<sup>2</sup>

Max. load depends on the concrete quality and anchoring depth (Vt)