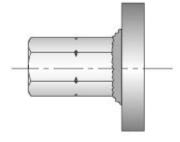

## **End anchorage B 20**

Made from an anchor plate with welded-on B 20 hexagon nut. For one-sided anchoring. Compatible with Uni 20.

Vt = Anchoring depth Et = Installed depth

Anchoring depth: Vt = 175 mm (Acc. to test certificate, failing load in concrete 177 kN and concrete quality C20/25)

Failing load in concrete: 235 kN in uncracked concrete 177 kN /181 kN in cracked concrete (test cone dia. restricted to 850 mm)

Concrete strength: 30 N / mm<sup>2</sup>

Max. load depends on the concrete quality and anchoring depth (Vt)