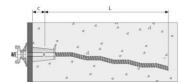

## **Wave anchors**

Made from weldable and bendable BETOMAX® tie rods 15, 20 and 26.5 For one-ended anchoring in concrete For use as lost (internal) tie rod Also for use in conjunction with cones, e.g. for climbing formwork

| Article description | Thread | c mm | L mm | S mm | Packaging piece/ metre/<br>metre by the metre/<br>bucket/ bag/ bundle/<br>box/ can | Weight<br>kg/piece |
|---------------------|--------|------|------|------|------------------------------------------------------------------------------------|--------------------|
| 18560550            | B 15   | 50   | 550  | 70   | 10 pieces/bunch                                                                    | 0,852              |
| 14560590            | B 20   | 65   | 700  | 80   | 5 pieces/bunch                                                                     | 1,820              |
| 17560600            | B 26,5 | 70   | 800  | 100  | 1 piece                                                                            | 4,600              |