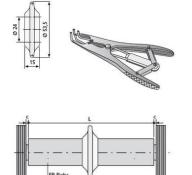

## SD water barrier

Swellable SD type water stop to prevent the ingress of water. Fitted using BETOMAX® SD installation pliers.

New type of sealing ring which utilises synthetic elastomers Swelling commences automatically upon contact with moisture and wetness

Swelling capacity specifically designed for sealing concrete Universally applicable with fiber-reinforced concrete, steel distance tubes and plastic tubes with diameters ranging from 22 to 40 mm Simple fitting and reliable handling when using BETOMAX® SD installation pliers

Calculation of tube length Dist FB 22, Dist K-22 and Dist ST-22 (L): L = WD - 2c

Please order tubes cut to length separately.

| Article<br>description | Title of variant                              | Ø internal<br>mm | Ø external<br>mm | Packaging piece/<br>metre/ metre by<br>the metre/<br>bucket/ bag/<br>bundle/ box/ can | Weight<br>kg/metre |
|------------------------|-----------------------------------------------|------------------|------------------|---------------------------------------------------------------------------------------|--------------------|
| 61922888               | FB round tube 22,<br>blanks                   | 22               | 40               | Metre                                                                                 | 1,760              |
| 63122130               | Dist K-22 rough, blanks                       | 22               | 26               | Metre                                                                                 | 0,210              |
| 63126190               | Dist K-26 rough, blanks                       | 26               | 30               | Metre                                                                                 | 0,240              |
| 63132190               | Dist K-32 rough, blanks                       | 32               | 36               | Metre                                                                                 | 0,285              |
| 62022150               | Dist St-22, blanks                            | 24,800           | 26               | Metre                                                                                 | 0,378              |
| 61822381               | SD-Ring seal<br>for Dist K-22 to<br>Dist K-32 |                  |                  | 1 piece                                                                               | 0,017              |
| 61822382               | SD-Ring seal, large<br>for FB round tube 22   |                  |                  | 1 piece                                                                               | 0,025              |
| 61822400               | SD-Assembly pliers                            |                  |                  | 1 piece                                                                               | 0,313              |
|                        |                                               |                  |                  |                                                                                       |                    |