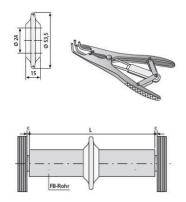

## SD water barrier

Swellable SD type water stop to prevent the ingress of water. Fitted using BETOMAX® SD installation pliers.

New type of sealing ring which utilises synthetic elastomers Swelling commences automatically upon contact with moisture and wetness

Swelling capacity specifically designed for sealing concrete Universally applicable with fiber-reinforced concrete, steel distance tubes and plastic tubes with diameters ranging from 22 to 40 mm Simple fitting and reliable handling when using BETOMAX® SD installation pliers

Calculation of tube length Dist FB 22, Dist K-22 and Dist ST-22 (L): L = WD - 2c

Please order tubes cut to length separately.

| Article<br>description | Title of variant                              | Ø internal<br>mm | Ø external<br>mm | Packaging piece/<br>metre/ metre by<br>the metre/<br>bucket/ bag/<br>bundle/ box/ can | Weight<br>kg/metre |
|------------------------|-----------------------------------------------|------------------|------------------|---------------------------------------------------------------------------------------|--------------------|
| 61922888               | FB round tube 22,<br>blanks                   | 22               | 40               | Metre                                                                                 | 1,760              |
| 63122130               | Dist K-22 rough, blanks                       | 22               | 26               | Metre                                                                                 | 0,210              |
| 63126190               | Dist K-26 rough, blanks                       | 26               | 30               | Metre                                                                                 | 0,240              |
| 63132190               | Dist K-32 rough, blanks                       | 32               | 36               | Metre                                                                                 | 0,285              |
| 62022150               | Dist St-22, blanks                            | 24,800           | 26               | Metre                                                                                 | 0,378              |
| 61822381               | SD-Ring seal<br>for Dist K-22 to<br>Dist K-32 |                  |                  | 1 piece                                                                               | 0,017              |
| 61822382               | SD-Ring seal, large<br>for FB round tube 22   |                  |                  | 1 piece                                                                               | 0,025              |
| 61822400               | SD-Assembly pliers                            |                  |                  | 1 piece                                                                               | 0,313              |