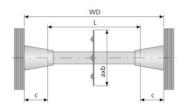

Calculation of tube length (L): L = WD - 2c

Please order tubes cut to length separately.