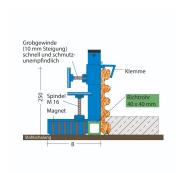

## **Magnetic clamp MK3**

The MK 3 magnetic clamp is used to attach formwork profiles to steel formwork. They are used for shuttering balcony upstands, wall and ceiling end formwork as well as door and window recesses. The standpipe is firmly welded. Profiles up to a width of 250 mm can be clamped in the magnetic clamp. The uprights can also be supplied in a higher version on request.