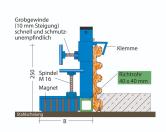

## Magnetic clamp MK3

The MK 3 magnetic clamp is used to attach formwork profiles to steel formwork. They are used for shuttering balcony upstands, wall and ceiling end formwork as well as door and window recesses. The standpipe is firmly welded. Profiles up to a width of 250 mm can be clamped in the magnetic clamp. The uprights can also be supplied in a higher version on request.